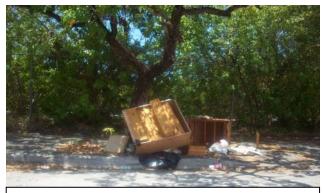

#### 3.2 Site and Structural Deterioration

The Study Area suffers from significant site and structural deterioration, evidenced by the numerous dilapidated buildings, neglected properties, and a deteriorated public right of way, including broken, chipped, or cracked sidewalks and roadways in need of repair or striping. These conditions present a safety hazard to pedestrians and motorists, and project a negative image of the Study Area, which, in turn, discourages private investment. An example can be seen in North Omni where many industrial properties have significant structural defects due to poor maintenance. Such blight affects nearby properties along NE 21<sup>st</sup> and 22<sup>nd</sup> Streets and NE 20<sup>th</sup> Terrace. Moreover, the several single-family and multi-family residential buildings in West Omni also demonstrate structural deterioration, thereby contributing to the desolate and bleak character of the area. Much of the deterioration observed throughout the Study Area is attributed to the age of many buildings. Many of these structures are more than thirty years old and are in dire need of rehabilitation and maintenance (See Age of Buildings Map on Page 21). The site and structural deterioration is exacerbated by the current economic environment, in which property owners are unable to finance necessary repairs and improvements.

The property at 1990 North Miami Avenue is in need of landscape maintenance.

Strewn bicycles at 175 NW 20<sup>th</sup> Street.

Car repair conducted in the open and visible from the street.

FEC ROW at NW 17<sup>th</sup> Street is utilized as a site for illegal dumping.