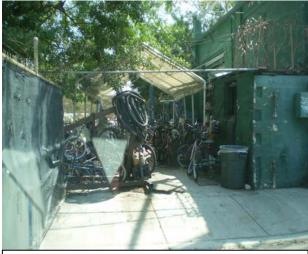

The property at 1990 North Miami Avenue is in need of landscape maintenance.

Strewn bicycles at 175 NW 20<sup>th</sup> Street.

Car repair conducted in the open and visible from the street.

FEC ROW at NW 17<sup>th</sup> Street is utilized as a site for illegal dumping.