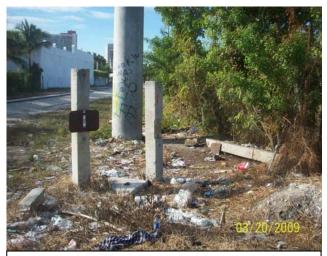

Inoperable vehicles stored on residential property.

Graffiti on exterior of building.

Graffiti on exterior of building at 50 NW 21<sup>st</sup> Street.

Trash dumped along NW 23<sup>rd</sup> Street, east of NW 5<sup>th</sup> Avenue.

Trash illegally dumped on NW Miami Court.

Trash dumped along NW 1<sup>st</sup> Court, north of NW 20<sup>th</sup> Street.

Vacant and boarded property with opening at 1731 NW  $1^{\rm st}$  Court.

Trash is dumped along NW  $1^{\rm st}$  Place, just south of NW  $22^{\rm nd}$  Street.