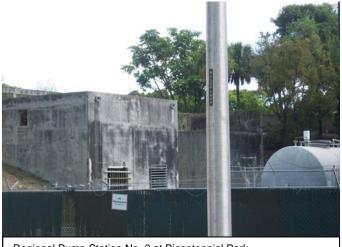

Chalk's International Airline facility on Watson Island.

Monitoring well on Watson Island.

In addition to the aforementioned environmental concerns, Bicentennial Park is also home to a raw sewage pump station. Regional Pump Station No. 2, owned and operated by Miami-Dade County's Water and Sewer Department ("WASA"), is situated at the park's urban edge and emits a pungent, protrusive odor that permeates throughout the surrounding area. The pump station provides sanitary sewer service to several municipalities throughout Miami-Dade County. WASA had previously

conducted an assessment of the pump station and found it in need of repair and upgrades. In considering relocation of the pump station, WASA determined such relocation would be cost prohibitive, and upgrades were estimated at \$33 million. A dedicated funding source for this critical repair has not been identified.

Regional Pump Station No. 2 at Bicentennial Park.

<sup>2</sup> Response resulting from Miami-Dade County's Public Service Request # 97339 submitted March 24, 2009.

Bicentennial Park was also the site of a petroleum spill (See Photograph 1, 1966 Site View below). According to DERM, petroleum contamination was discovered during the early 1960's when the MacArthur Causeway was under construction. As a result, Bicentennial Park was enrolled in Florida's State Cleanup Program in 1999. Sections of Bicentennial Park were filled in. The Port of Miami once operated where the southernmost section of the Park exists today. This has created the perception that environmental contamination on site due to historical seaport operations may still be lingering.