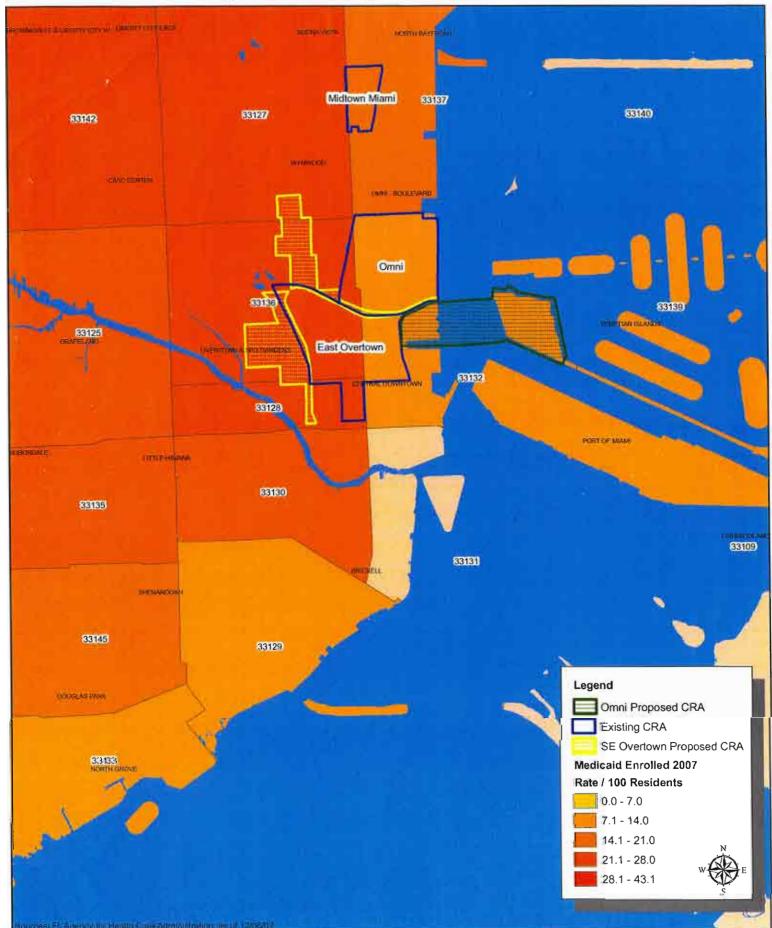

In 2008, Miami-Dade County published a report entitled, "Selected Socio-Economic and Public Health Indicators Report," which compiled data on various socio-economic factors, such as population, race, household types and size, income, and poverty status. The County's report also indicated that portions of the Study Area, represented by zip code 33132, had a higher percentage of cardiovascular and infant mortality rates when compared to rates for all of Miami-Dade County. Moreover, it also indicated that residents in this same area were more like to be uninsured and enrolled in Medicaid than residents countywide.

| ZIP CODE         | % UNINSURED | CARDIO-<br>VASCULAR<br>MORTALITY<br>RATE/1000 | PERCENT<br>ENROLLED IN<br>MEDICAID | INFANT MORTALITY<br>RATE/1000 BIRTHS |
|------------------|-------------|-----------------------------------------------|------------------------------------|--------------------------------------|
| 33127            | 30.3        | 2.7                                           | 31.1                               | 12.0                                 |
| 33136            | 29.5        | 3.7                                           | 30.6                               | 26.2                                 |
| 33132            | 30.1        | 1.4                                           | 7.7                                | 0                                    |
| 33128            | 33.0        | 6.6                                           | 43.1                               | 10.2                                 |
| MIAMI-DADE TOTAL | 28.7        | 2.7                                           | 17.9                               | 6.5                                  |