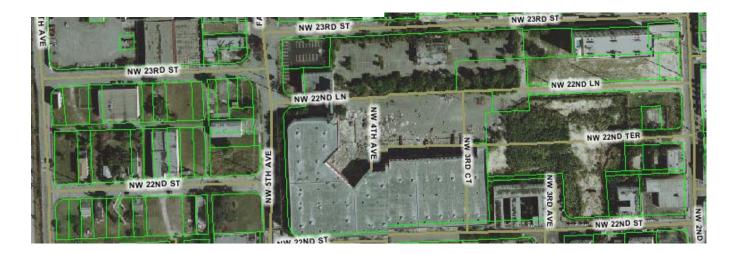

# **OMNI CRA Proposed Boundaries**

Finding of Necessity Proposed Expansion to Omni Redevelopment Area

1

Existing Site Characteristics North Omni (Area 1 – A )

The area bounded by NW 23<sup>rd</sup> Street to the north, NW 2<sup>nd</sup> Avenue to the east, NW 22<sup>nd</sup> Street to the south, NW 6<sup>th</sup> Avenue to the west, is primarily industrial with some commercial office buildings, as well as several older single family homes.

#### Existing Site Characteristics North Omni (Area 1 – B)

The area bounded by NW/NE 22<sup>nd</sup> Street to the north, the FEC ROW to the east, NW 20<sup>th</sup> Street to the south, and NW 1<sup>st</sup> Place to the west, is comprised of eighty-two individual parcels and is primarily industrial in nature.

#### Existing Site Characteristics North Omni (Area 1 – C)

The area bounded by the NE 22<sup>nd</sup> Street to the north, shoreline along Biscayne Bay to the east, NE 20<sup>th</sup> Street to the south, and the FEC ROW to the west, and consists of a mix of industrial, retail and residential.

#### Existing Site Characteristics West Omni (Area 2 – A)

The area bounded by NW 20<sup>th</sup> Street, NW 1<sup>st</sup> Place, NW 18<sup>th</sup> Street and the FEC ROW is zoned majorily as industrial/institutional. Between NW 1<sup>st</sup> Place and NW 1<sup>st</sup> Court, NW 19<sup>th</sup> Street and NW 18<sup>th</sup> Street is Phyllis Wheatley Elementary School. The Overtown Villas residential townhomes, multi-family apartments, numerous vacant parcels are located in the area.