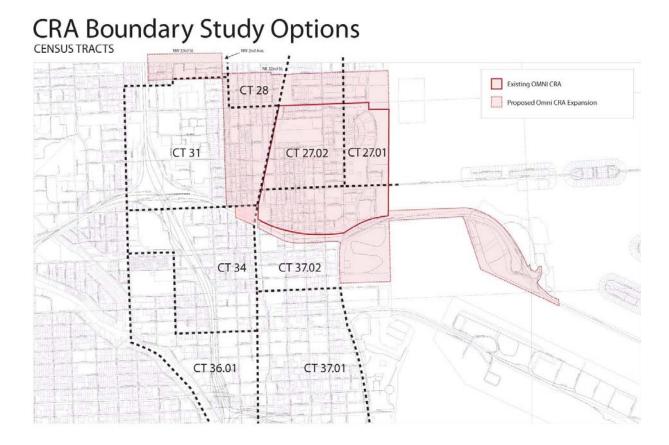

The proposed expanded area ("Study Area") is approximately 257 acres, and is generally defined as the southern edge of the Interstate-395 to the south, the FEC ROW to the east, NW 23<sup>rd</sup> Street to the north; NW 1<sup>st</sup> Place to the west, Bicentennial Park and southern portion of Watson Island, from the MacArthur Causeway south. (Figure 1 Location Map.) This report focused on the existence of the following conditions:

#### 2.1 Location

The Study Area consists of approximately 275 acres and is generally defined as the southern edge of I-395 ROW to the south; the FEC ROW to the east, NW 23<sup>rd</sup> Street to the north; NW 1<sup>st</sup> Place to the west and Bicentennial Park and the southeastern portion Watson Island.