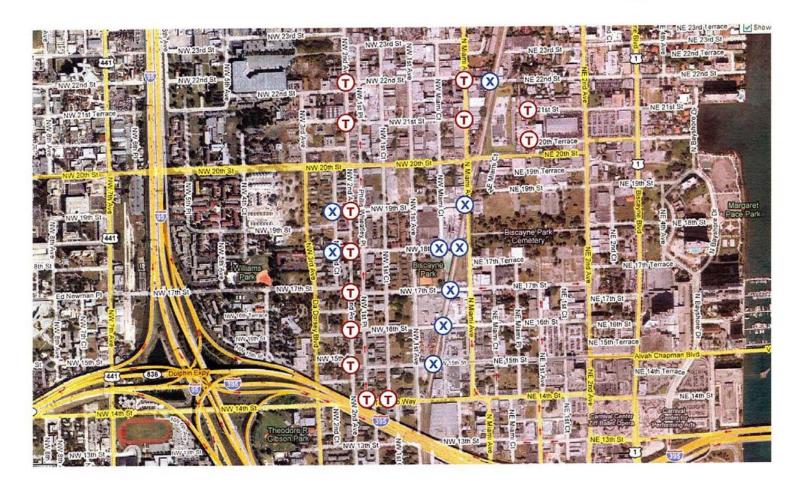

### Metrorail and Metromover

While West Omni is served by Miami-Dade County's Metrobus service, it is completely bypassed by the Miami-Dade County Metrorail system. Generally, the locations of Metrorail Stations are determined by the proximity of transit dependent communities with lower incomes and high population densities. While the household income of the population in West Omni falls below Miami-Dade County's Area Median Income, there are no existing Metrorail Stations that adequately serve the area. Culmer Station to the south, and the Civic Center to the northwest, is too far from the Study Area to be considered as servicing West Omni. (See Map of Miami-Dade County's Metrorail and Metromover systems on page 44.)

As with the Metrorail system, Miami-Dade County's Metromover network is designed to facilitate intra downtown travel and access to the Metrorail system. The Metromover was expected to connect residents with safe, convenient access to areas of employment in Downtown's Central Business District, and Brickell, as well as to entertainment, cultural and institutional sites. However, the only Metromover station that services the Study Area is the School Board Station at NE 15<sup>th</sup> Street. (See Map of Miami-Dade County's Metrorail and Metromover systems on pg. 44.) In 1994, the Bicentennial Park Station was operational and provided service to and from Bicentennial Park. However, the Miami-Dade Transit Authority deemed it underused due to inactivity in Bicentennial Park and increased criminal activities. The Bicentennial Park Station was closed in 1996.