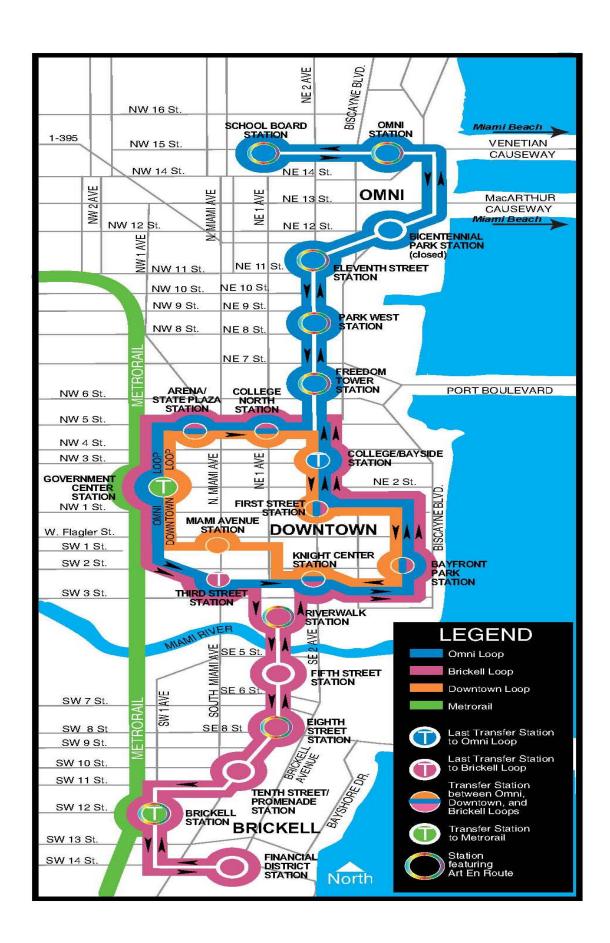

As with the Metrorail system, Miami-Dade County's Metromover network is designed to facilitate intra downtown travel and access to the Metrorail system. The Metromover was expected to connect residents with safe, convenient access to areas of employment in Downtown's Central Business District, and Brickell, as well as to entertainment, cultural and institutional sites. However, the only Metromover station that services the Study Area is the School Board Station at NE 15<sup>th</sup> Street. (See Map of Miami-Dade County's Metrorail and Metromover systems on pg. 44.) In 1994, the Bicentennial Park Station was operational and provided service to and from Bicentennial Park. However, the Miami-Dade Transit Authority deemed it underused due to inactivity in Bicentennial Park and increased criminal activities. The Bicentennial Park Station was closed in 1996.