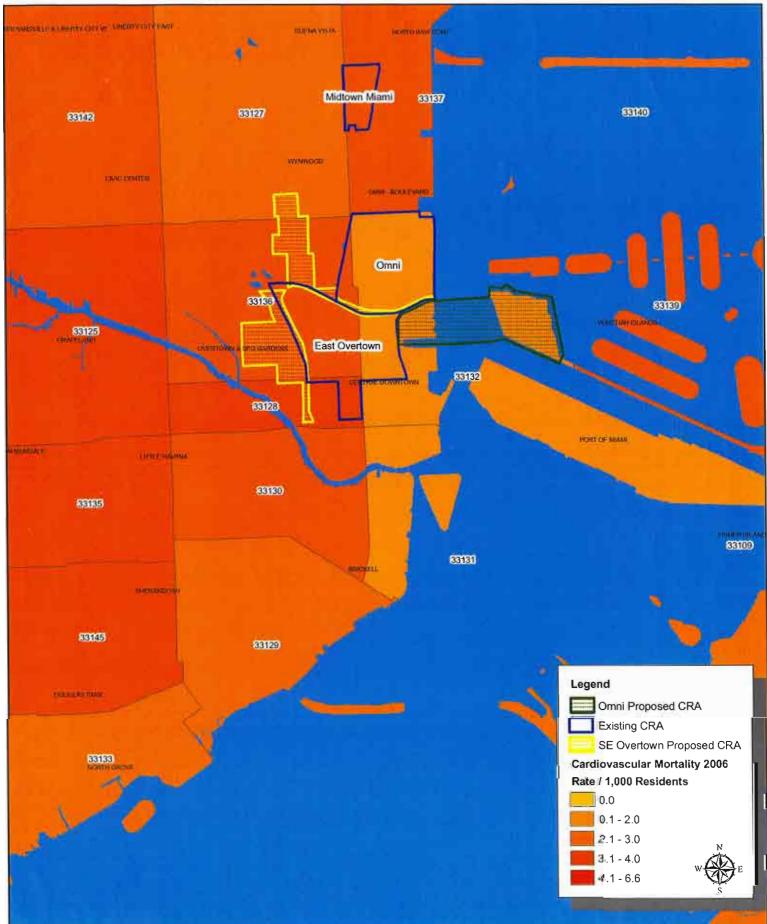

In 2008, Miami-Dade County published a report entitled, "Selected Socio-Economic and Public Health Indicators Report," which compiled data on various socio-economic factors, such as population, race, household types and size, income, and poverty status. The County's report also indicated that portions of the Study Area, represented by zip code 33132, had a higher percentage of cardiovascular and infant mortality rates when compared to rates for all of Miami-Dade County. Moreover, it also indicated that residents in this same area were more like to be uninsured and enrolled in Medicaid than residents countywide.

| ZIP CODE         | % UNINSURED | CARDIO-<br>VASCULAR<br>MORTALITY<br>RATE/1000 | PERCENT<br>ENROLLED IN<br>MEDICAID | INFANT MORTALITY<br>RATE/1000 BIRTHS |
|------------------|-------------|-----------------------------------------------|------------------------------------|--------------------------------------|
| 33127            | 30.3        | 2.7                                           | 31.1                               | 12.0                                 |
| 33136            | 29.5        | 3.7                                           | 30.6                               | 26.2                                 |
| 33132            | 30.1        | 1.4                                           | 7.7                                | 0                                    |
| 33128            | 33.0        | 6.6                                           | 43.1                               | 10.2                                 |
| MIAMI-DADE TOTAL | 28.7        | 2.7                                           | 17.9                               | 6.5                                  |