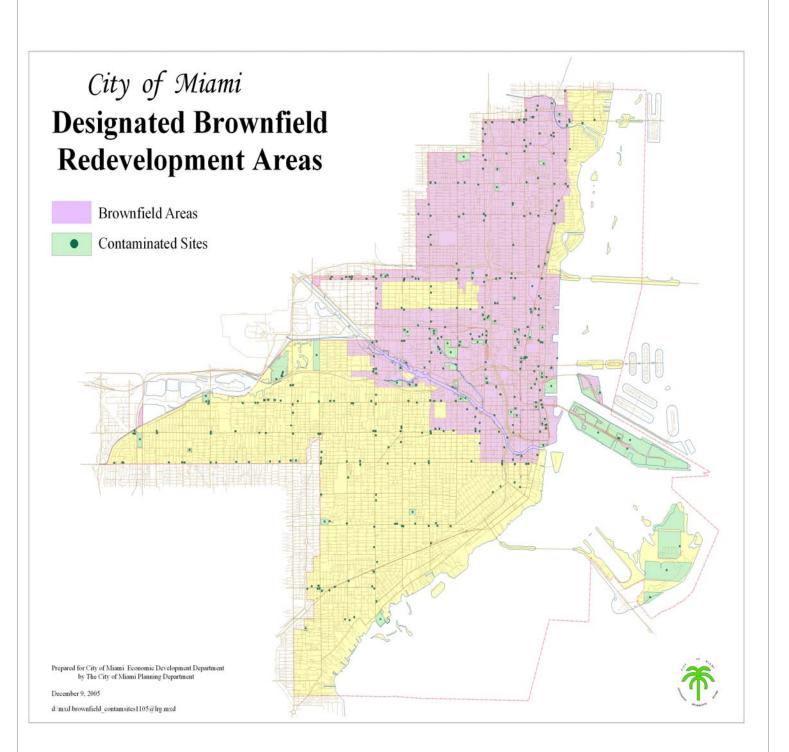

#### 3.5 Unsanitary and Unsafe Conditions

The City of Miami's Economic Development Department conducted a presentation, entitled "Status of Brownfields & Land Revitalization in the City of Miami," which assessed areas surrounding known facilities that have released hazardous materials into the environment. The assessment identified 400 known contaminated sites and resulted in the designation of large sections of the City of Miami as Brownfield Redevelopment Areas. Brownfield sites are characterized as any property that has been abandoned or underused due to a real or perceived environmental problem. State and local governments generally seek to encourage Brownfield redevelopment because such redevelopment improves the environment, places properties back on the tax rolls, encourages economic investment, fosters the creation of jobs and operates to revitalize a community.

The entire Study Area is included within the Brownfield Redevelopment Area with ten known contaminated sites. While the City of Miami experienced Brownfield redevelopment success with projects such as Wynwood, Wagner Square and Midtown Miami, the Study Area has not reaped similar results. Despite incentives offered by State and local governments for the redevelopment of Brownfield Areas, the Study Area has remained untouched due to the lack of capital investment by financial institutions and the significant costs associated with highly regulated environmental oversight. With the City's initiative to revamp and simplify its Zoning Code using "smart growth" principles under Miami 21, the City is expected to provide additional incentives towards the redevelopment of Brownfield sites.