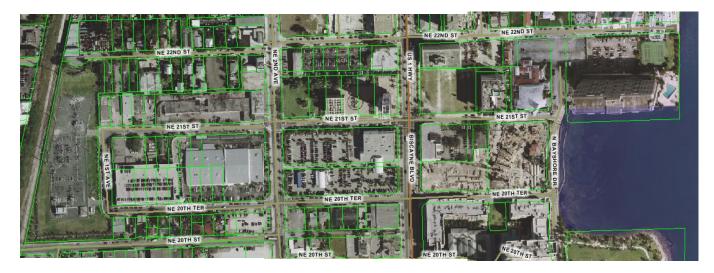

#### Existing Site Characteristics North Omni (Area 1 – C)

The area bounded by the NE 22<sup>nd</sup> Street to the north, shoreline along Biscayne Bay to the east, NE 20<sup>th</sup> Street to the south, and the FEC ROW to the west, and consists of a mix of industrial, retail and residential.

#### Existing Site Characteristics Bicentennial Park (Area 3)

Bicentennial Park is located east of Biscayne Boulevard and south of the MacArthur Causeway. Regional Pump Station No. 2, owned and operated by Miami-Dade County's Water and Sewer Department (WASA) is located at the park's edge.

#### Existing Site Characteristics Watson Island (Area 4)

Watson Island, located east of Miami's inland and south of MacArthur Causeway, is a man-made island. This area is home to the Miami Children's Museum, and the former Chalk's Airlines facility.