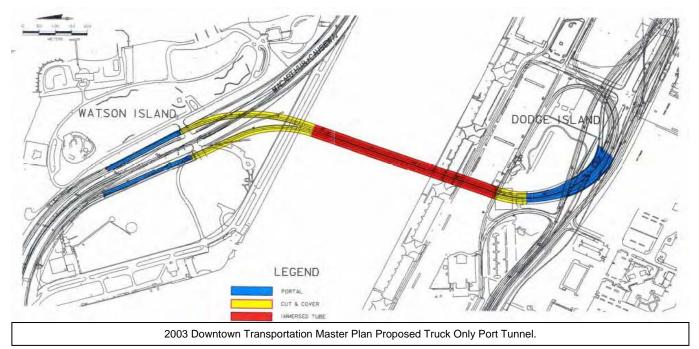

One of the major points made in the DTMP was the need for a port tunnel to divert truck traffic from surface streets, as NE 5<sup>th</sup> and NE 6<sup>th</sup> Streets, NE 2<sup>nd</sup> Avenue and Biscayne Boulevard within the Study Area. According to the DTMP, the port tunnel would enable the "[i]ncrease in the vehicular access to and from the Port, [e]xtension of hours of Port operations, and [r]emoval of Port-related truck traffic from Downtown Miami streets." Moreover, "truckers would [have] easy and convenient access to I-95 and SR 836 (the Dolphin Expressway)." With the removal of trucks from the Study Area's surface streets, there would be a more pedestrian friendly environment. The need for more pedestrian corridors has also illustrated in other studies regarding the area.