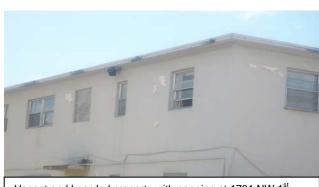

#### 3.2 Site and Structural Deterioration

The Study Area suffers from significant site and structural deterioration, evidenced by the numerous dilapidated buildings, neglected properties, and a deteriorated public right of way, including broken, chipped, or cracked sidewalks and roadways in need of repair or striping. These conditions present a safety hazard to pedestrians and motorists, and project a negative image of the Study Area, which, in turn, discourages private investment. An example can be seen in North Omni where many industrial properties have significant structural defects due to poor maintenance. Such blight affects nearby properties along NE 21<sup>st</sup> and 22<sup>nd</sup> Streets and NE 20<sup>th</sup> Terrace. Moreover, the several single-family and multi-family residential buildings in West Omni also demonstrate structural deterioration, thereby contributing to the desolate and bleak character of the area. Much of the deterioration observed throughout the Study Area is attributed to the age of many buildings. Many of these structures are more than thirty years old and are in dire need of rehabilitation and maintenance (See Age of Buildings Map on Page 21). The site and structural deterioration is exacerbated by the current economic environment, in which property owners are unable to finance necessary repairs and improvements.