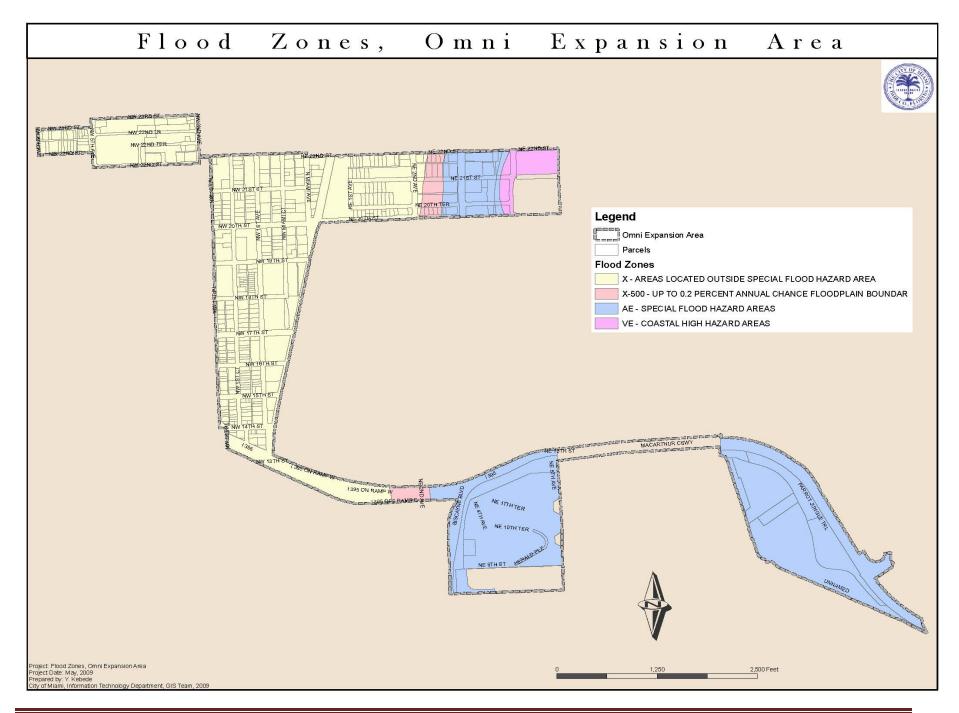

Finding of Necessity Proposed Expansion to Omni Redevelopment Area Site and structural deterioration in the Study Area is further aggravated by inclement weather experienced during the annual hurricane season. (See Flood Zone Map on page 23). Specifically, the eastern section of the Study Area, Watson Island and Bicentennial Park are designated as "Special Flood Hazard Areas" or "Coastal High Hazard Areas." In 2008, Miami-Dade County issued its revised *Comprehensive Emergency Management Plan* ("CEMP"), to address potential hazards, both naturally occurring and man-made, to Miami-Dade County. In identifying Miami-Dade County's vulnerability to hazards, the CEMP drew a correlation between highly populated areas and potential hazards. CEMP-designated Area 4.7 includes the eastern section of the Study Area, Watson Island and Bicentennial Park and is projected to have a total population of 56,958 by the year 2015, and 68,145 by the year 2025, and is considered to be extremely vulnerable to hurricane damage resulting from storm surge and flooding.<sup>1</sup>