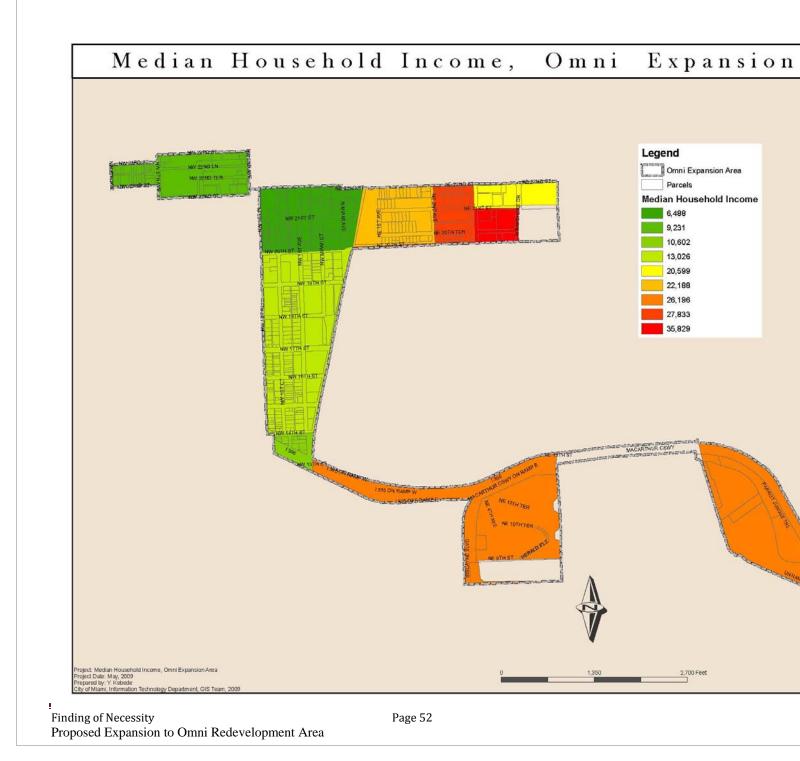

# 7.1 Demographic Characteristics

Census tract data was used to identify the demographic characteristics of the Study Area. Census 2000 statistics and the 2006 American Community Survey are the most recent official publications of data available as a resource in assessing the conditions within the Study Area. The Study Area is encompassed within the boundaries of census tracts 28, 31 and 37.02.

As summarized in the table below, North Omni and West Omni, represented by census tract 28 and 31 respectively, is plagued with high unemployment levels, and low household incomes, with approximately 50% of families living below the federal poverty level. The demographic characteristics portray a population of residents in need of an immediate redevelopment of their physical surroundings and improvement to their socio-economic environment.

| TRACT<br>NUMBER | EMPLOYED<br>OVER 16<br>YEARS OF<br>AGE | MEDIAN<br>HOUSEHOLD<br>ANNUAL<br>INCOME | EARNING<br>LESS THAN<br>\$10,000/YR | FAMILIES<br>POVERTY<br>LEVEL | OWNER<br>OCCUPIED<br>DWELLING<br>UNITS |
|-----------------|----------------------------------------|-----------------------------------------|-------------------------------------|------------------------------|----------------------------------------|
| 27.01           | 52.2%                                  | \$32,825                                | 18.5%                               | 18.7%                        | 35.5%                                  |
| 27.02           | 44.0%                                  | \$22,917                                | 23.6%                               | 26.2%                        | 13.9%                                  |
| 28              | 31.4%                                  | \$ 9,671                                | 50.6%                               | 56.6%                        | 3.8%                                   |
| 31              | 29.6%                                  | \$11,330                                | 45.5%                               | 29.3%                        | 11.6%                                  |
| 37.02           | 47.5%                                  | \$26,196                                | 24.1%                               | 37.5%                        | 0.7%                                   |

SOURCE: TABLE DP-3 Profiles of Selected Economic Characteristics 2000 Census Summary File 4

The purchase of a primary residence signals to the community the long-term commitment and investment of the property owner in the area. A large percentage of owner-occupied homes suggest a more stabilized neighborhood. The data assessed for the Study Area reveals a significantly low percentage of residents that own their homes. With an 11.6% homeownership rate, Census Tract 31 contained the highest percentage of owner-occupied dwelling units within the Study Area. This, in addition to the data on household income, indicates that the Study Area is predominantly inhabited by low-income renters. This may also explain why the routine maintenance and repairs to the owner-occupied properties are infrequent or have not occurred resulting in the continued deterioration of these structures as discussed in Section 3.2 of this report.