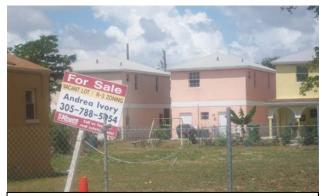

The vacant lot at 1428 NW  $1^{\rm st}$  Avenue has a fence in disrepair.

Vacant lot for sale at 80 NW 20<sup>th</sup> Street.

Vacant lot for sale at 1534 NW 1<sup>st</sup> Avenue.