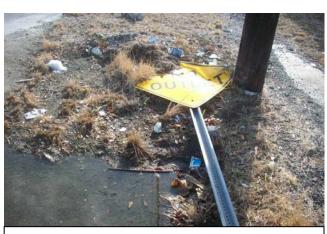

Standing water at the southeast corner of NW  $16^{\mbox{th}}$  Street and NW  $1^{\mbox{st}}$  Avenue.

Downed public signage and sidewalk infrastructure in disrepair at NW  $1^{st}$  Avenue between NW  $16^{th}$  Street and NW  $15^{th}$  Street.