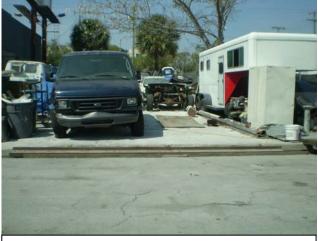

Tarmac plant at 1801 NW Miami Court.

In North Omni, there are two industrial plants, Tarmac Florida, Inc. and Teco/People's Gas System, Inc., that are perceived to have an adverse environmental impact residents on in the surrounding areas. For example, during the years 2002-2008, Miami-Dade County's Department of and Resource Management Environmental ("DERM") cited the Tarmac plant with violations for the release of excessive fugitive dust in the air; presence of cement buildup on adjacent roads leading to the facility; and siltation buildup throughout the storm water drainage system. Additional concerns related to the Tarmac plant include truck traffic, noise, and erosion, all of which contribute to blight in the area.