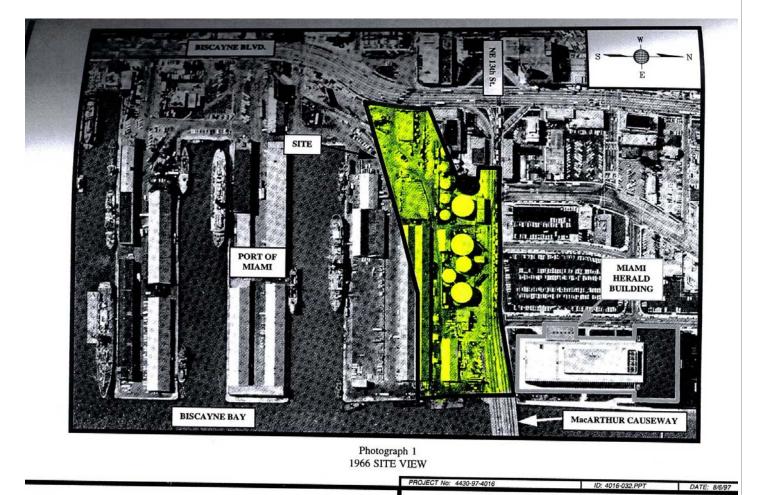

Regional Pump Station No. 2 at Bicentennial Park.

<sup>2</sup> Response resulting from Miami-Dade County's Public Service Request # 97339 submitted March 24, 2009.

Bicentennial Park was also the site of a petroleum spill (See Photograph 1, 1966 Site View below). According to DERM, petroleum contamination was discovered during the early 1960's when the MacArthur Causeway was under construction. As a result, Bicentennial Park was enrolled in Florida's State Cleanup Program in 1999. Sections of Bicentennial Park were filled in. The Port of Miami once operated where the southernmost section of the Park exists today. This has created the perception that environmental contamination on site due to historical seaport operations may still be lingering.

Westinghouse Remediation Services, Inc. 111 KELSEY LANE, SUITE B, TAMPA, FLORIDA 33619 PH(813) 620-1432 FAX(813) 620-3649

AERIAL PHOTOGRAPH - FEBRUARY 1966 MacARTHUR CAUSEWAY MIAMI, FLORIDA The Study Area also exhibits other unsanitary and unsafe conditions in the form of criminal activities, illegal dumping, and homeless activity. These conditions, in turn, contribute to the slum and blight. For example, a site visit to Watson Island revealed an inordinate amount of drug paraphernalia and trash in close proximity to the Miami Children's Museum and along the southern shoreline. Moreover, an unidentified pipeline was seen in close proximity to the shoreline and may be vulnerable to vandalism or accidental damage.