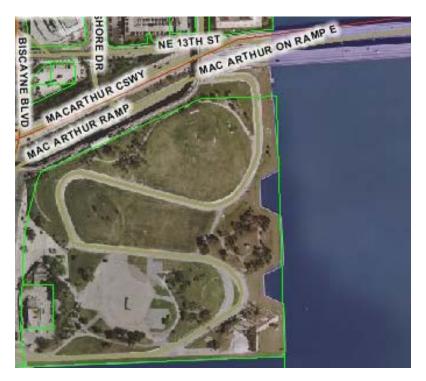

#### Existing Site Characteristics Bicentennial Park (Area 3)

Bicentennial Park is located east of Biscayne Boulevard and south of the MacArthur Causeway. Regional Pump Station No. 2, owned and operated by Miami-Dade County's Water and Sewer Department (WASA) is located at the park's edge.

Chalk's International Airline facility on Watson Island.

Monitoring well on Watson Island.

In addition to the aforementioned environmental concerns, Bicentennial Park is also home to a raw sewage pump station. Regional Pump Station No. 2, owned and operated by Miami-Dade County's Water and Sewer Department ("WASA"), is situated at the park's urban edge and emits a pungent, protrusive odor that permeates throughout the surrounding area. The pump station provides sanitary sewer service to several municipalities throughout Miami-Dade County. WASA had previously

conducted an assessment of the pump station and found it in need of repair and upgrades. In considering relocation of the pump station, WASA determined such relocation would be cost prohibitive, and upgrades were estimated at \$33 million. A dedicated funding source for this critical repair has not been identified.

Regional Pump Station No. 2 at Bicentennial Park.

<sup>2</sup> Response resulting from Miami-Dade County's Public Service Request # 97339 submitted March 24, 2009.

Bicentennial Park was also the site of a petroleum spill (See Photograph 1, 1966 Site View below). According to DERM, petroleum contamination was discovered during the early 1960's when the MacArthur Causeway was under construction. As a result, Bicentennial Park was enrolled in Florida's State Cleanup Program in 1999. Sections of Bicentennial Park were filled in. The Port of Miami once operated where the southernmost section of the Park exists today. This has created the perception that environmental contamination on site due to historical seaport operations may still be lingering.

Paraphernalia found at Watson Island.

Illegal Dumping at Watson Island.

Pipeline running along shoreline at Watson Island.

Bicentennial Park is also inundated with a large homeless population. In 1996, Bicentennial Park was designated by the City of Miami as a safe zone for homeless individuals living in the city. It appears that the park is still utilized by the homeless for that same purpose today. Notwithstanding this designation, the large population of homeless contributes to the feeling that Bicentennial Park is unsafe for use and recreation. In turn, Bicentennial Park is not fully utilized and remains desolate.