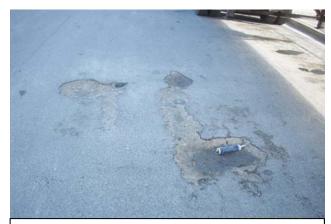

Standing water at the southeast corner of NW  $16^{\mbox{th}}$  Street and NW  $1^{\mbox{st}}$  Avenue.

Downed public signage and sidewalk infrastructure in disrepair at NW  $1^{st}$  Avenue between NW  $16^{th}$  Street and NW  $15^{th}$  Street.