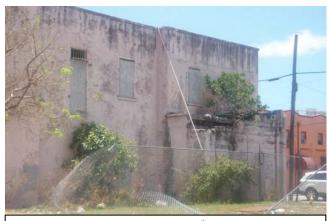

#### 3.2 Site and Structural Deterioration

The Study Area suffers from significant site and structural deterioration, evidenced by the numerous dilapidated buildings, neglected properties, and a deteriorated public right of way, including broken, chipped, or cracked sidewalks and roadways in need of repair or striping. These conditions present a safety hazard to pedestrians and motorists, and project a negative image of the Study Area, which, in turn, discourages private investment. An example can be seen in North Omni where many industrial properties have significant structural defects due to poor maintenance. Such blight affects nearby properties along NE 21<sup>st</sup> and 22<sup>nd</sup> Streets and NE 20<sup>th</sup> Terrace. Moreover, the several single-family and multi-family residential buildings in West Omni also demonstrate structural deterioration, thereby contributing to the desolate and bleak character of the area. Much of the deterioration observed throughout the Study Area is attributed to the age of many buildings. Many of these structures are more than thirty years old and are in dire need of rehabilitation and maintenance (See Age of Buildings Map on Page 21). The site and structural deterioration is exacerbated by the current economic environment, in which property owners are unable to finance necessary repairs and improvements.

The dilapidated building at 1553 NW 1<sup>st</sup> Court with severe roof damage.

The poorly maintained fence surrounding the property at 2022 NW  $1^{\rm st}$  Court.

The vacant property at 435 NW 22<sup>nd</sup> Lane is in need of landscape and façade maintenance.