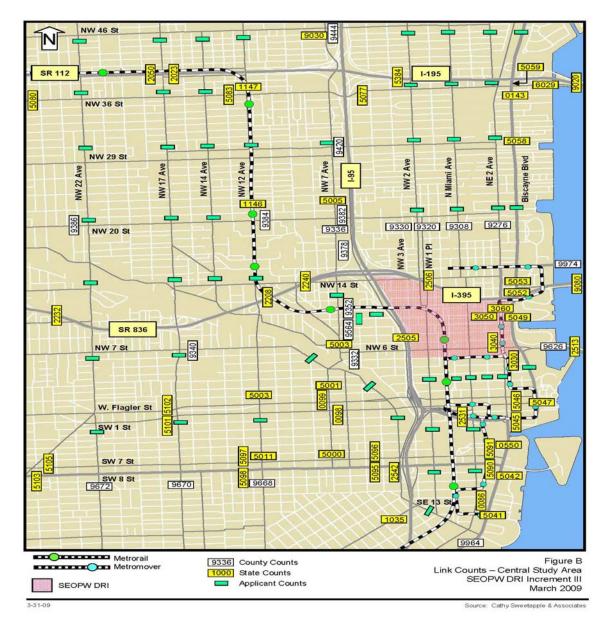

# 4.1 Access, Connectivity and Pedestrian Corridors

A major concern to stakeholders and residents of the Study Area are the inherent transportation related obstacles that inhibit the pedestrian experience. The traffic congested streets are difficult to traverse, render certain desolate areas distant and isolated from pedestrian magnets. For example, Bicentennial Park seems disconnected from the western edge of Biscayne Boulevard due to the significant traffic. The increased congestion is primarily attributed to intense development permitted by the City of Miami's Zoning code. Moreover, those traveling by car complain of significant delays resulting from traffic congested streets. While many of the properties in the Study Area are under-developed, future development of those sites will contribute to the overall congestion. (See Map below entitled "Link Counts – Central Study Area SEOPW DRI Increment III".)