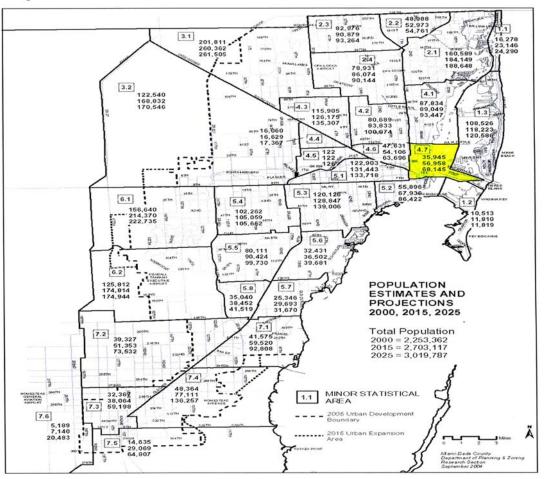

Finding of Necessity Proposed Expansion to Omni Redevelopment Area Site and structural deterioration in the Study Area is further aggravated by inclement weather experienced during the annual hurricane season. (See Flood Zone Map on page 23). Specifically, the eastern section of the Study Area, Watson Island and Bicentennial Park are designated as "Special Flood Hazard Areas" or "Coastal High Hazard Areas." In 2008, Miami-Dade County issued its revised *Comprehensive Emergency Management Plan* ("CEMP"), to address potential hazards, both naturally occurring and man-made, to Miami-Dade County. In identifying Miami-Dade County's vulnerability to hazards, the CEMP drew a correlation between highly populated areas and potential hazards. CEMP-designated Area 4.7 includes the eastern section of the Study Area, Watson Island and Bicentennial Park and is projected to have a total population of 56,958 by the year 2015, and 68,145 by the year 2025, and is considered to be extremely vulnerable to hurricane damage resulting from storm surge and flooding.<sup>1</sup>