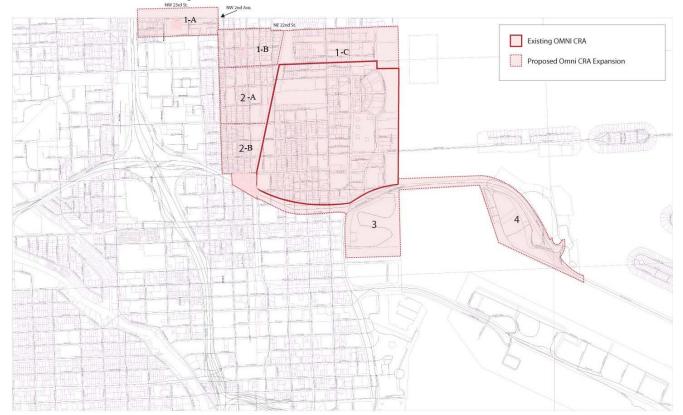

#### 3.1 Aerial Overview of the Study Area

As illustrated in the map entitled "Existing Land Use" on page 10, there are various land uses throughout the Study Area. For clarity, this report has divided the Study Area as follows:

- North Omni (Area 1-A to 1-C) is zoned industrial and general commercial.
- West Omni (Areas 2-A and 2-B) is zoned medium density multi-family residential and consists of single family and low-rise multi-family residential buildings, religious and educational institutions, and vacant lots.
- **Bicentennial Park** (Area 3) is a City-owned park that is zoned recreation and is currently unimproved.
- **Watson Island** (Area 4) is owned by the City and is zoned recreation. The southeastern section of the island is currently unimproved.

# **OMNI CRA Proposed Boundaries**

Finding of Necessity Proposed Expansion to Omni Redevelopment Area

1

Existing Site Characteristics North Omni (Area 1 – A )

The area bounded by NW 23<sup>rd</sup> Street to the north, NW 2<sup>nd</sup> Avenue to the east, NW 22<sup>nd</sup> Street to the south, NW 6<sup>th</sup> Avenue to the west, is primarily industrial with some commercial office buildings, as well as several older single family homes.

#### Existing Site Characteristics North Omni (Area 1 – B)

The area bounded by NW/NE 22<sup>nd</sup> Street to the north, the FEC ROW to the east, NW 20<sup>th</sup> Street to the south, and NW 1<sup>st</sup> Place to the west, is comprised of eighty-two individual parcels and is primarily industrial in nature.

#### Existing Site Characteristics North Omni (Area 1 – C)

The area bounded by the NE 22<sup>nd</sup> Street to the north, shoreline along Biscayne Bay to the east, NE 20<sup>th</sup> Street to the south, and the FEC ROW to the west, and consists of a mix of industrial, retail and residential.

#### Existing Site Characteristics West Omni (Area 2 – A)

The area bounded by NW 20<sup>th</sup> Street, NW 1<sup>st</sup> Place, NW 18<sup>th</sup> Street and the FEC ROW is zoned majorily as industrial/institutional. Between NW 1<sup>st</sup> Place and NW 1<sup>st</sup> Court, NW 19<sup>th</sup> Street and NW 18<sup>th</sup> Street is Phyllis Wheatley Elementary School. The Overtown Villas residential townhomes, multi-family apartments, numerous vacant parcels are located in the area.

#### Existing Site Characteristics West Omni (Area 2 – B)

The area bounded by NW 18<sup>th</sup> Street to the north, the FEC ROW to the east, NW 16<sup>th</sup> Street to the south, and NW 1<sup>st</sup> Place to the west, is primarily residential, with older single family homes and the more recently constructed St. John's townhomes. The area includes two religious institutions and several multi-family buildings. There are also a significant number of vacant lots scattered throughout the area.

#### Existing Site Characteristics Bicentennial Park (Area 3)

Bicentennial Park is located east of Biscayne Boulevard and south of the MacArthur Causeway. Regional Pump Station No. 2, owned and operated by Miami-Dade County's Water and Sewer Department (WASA) is located at the park's edge.

#### Existing Site Characteristics Watson Island (Area 4)

Watson Island, located east of Miami's inland and south of MacArthur Causeway, is a man-made island. This area is home to the Miami Children's Museum, and the former Chalk's Airlines facility.