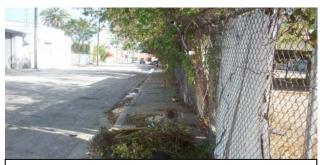

#### 3.2 Site and Structural Deterioration

The Study Area suffers from significant site and structural deterioration, evidenced by the numerous dilapidated buildings, neglected properties, and a deteriorated public right of way, including broken, chipped, or cracked sidewalks and roadways in need of repair or striping. These conditions present a safety hazard to pedestrians and motorists, and project a negative image of the Study Area, which, in turn, discourages private investment. An example can be seen in North Omni where many industrial properties have significant structural defects due to poor maintenance. Such blight affects nearby properties along NE 21<sup>st</sup> and 22<sup>nd</sup> Streets and NE 20<sup>th</sup> Terrace. Moreover, the several single-family and multi-family residential buildings in West Omni also demonstrate structural deterioration, thereby contributing to the desolate and bleak character of the area. Much of the deterioration observed throughout the Study Area is attributed to the age of many buildings. Many of these structures are more than thirty years old and are in dire need of rehabilitation and maintenance (See Age of Buildings Map on Page 21). The site and structural deterioration is exacerbated by the current economic environment, in which property owners are unable to finance necessary repairs and improvements.

Missing landscape along sidewalk on NW  $17^{\rm th}$  Street (south of Dorsey Park).

Damage to roadway along NW Miami Court as a result of heavy truck traffic.

The poorly maintained fence surrounding the property at 60 NW  $17^{th}$  Street, south of Dorsey Park.