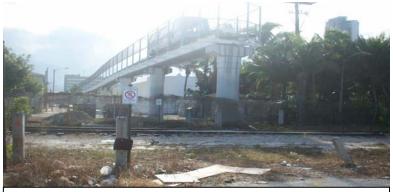

Metromover system ends at NW 15<sup>th</sup> Street and the FEC ROW.

The bus stop on NW 20<sup>th</sup> Street is without shelter and is missing sidewalk.

Moreover, observation revealed that access points to Metrobus and Metromover transportation systems are not adequate and convenient for patrons. Many of the Metrobus stops located within the Study Area are not equipped with bus shelters to shield patrons from inclement weather or seating to accommodate elderly or handicapped patrons. Convenient linkages to the public transportation systems are