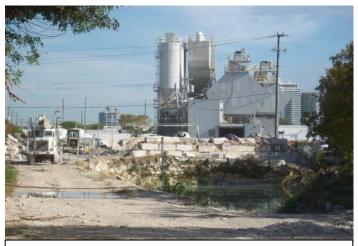

Tarmac plant at 1801 NW Miami Court.

In North Omni, there are two industrial plants, Tarmac Florida, Inc. and Teco/People's Gas System, Inc., that are perceived to have an adverse environmental impact residents on in the surrounding areas. For example, during the years 2002-2008, Miami-Dade County's Department of and Resource Management Environmental ("DERM") cited the Tarmac plant with violations for the release of excessive fugitive dust in the air; presence of cement buildup on adjacent roads leading to the facility; and siltation buildup throughout the storm water drainage system. Additional concerns related to the Tarmac plant include truck traffic, noise, and erosion, all of which contribute to blight in the area.