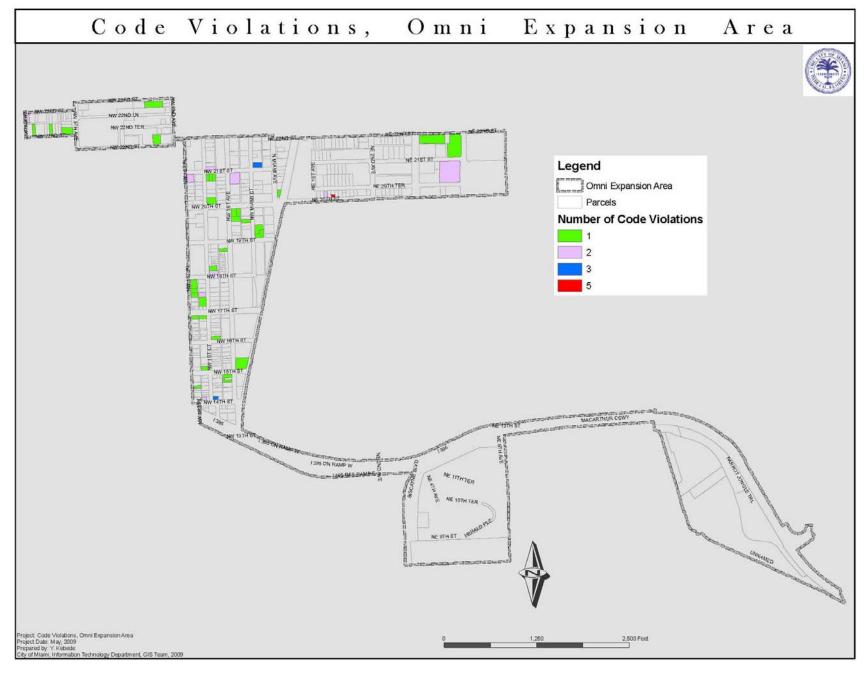

#### 3.4 **Property Violations**

On October 16, 2008, the Miami City Commission adopted Ordinance No. 13032, which amended the Code of the City of Miami by creating procedures to regulate vacant, blighted, unsecured and abandoned structures throughout the City. The passage of Ordinance No. 13032 was a direct response to the increasing number of these types of structures throughout the City and the onerous burden they posed to the City's resources. The Commission found that these structures perpetuated a nuisance to the public because of their susceptibility to fire safety hazards; temporary occupancy by transients; and criminal activity such as drug trafficking, drug use, prostitution, vandalism and other serious crimes. There are a number of properties that exhibit code violations. (See map entitled, "Code Violations" on page 31).