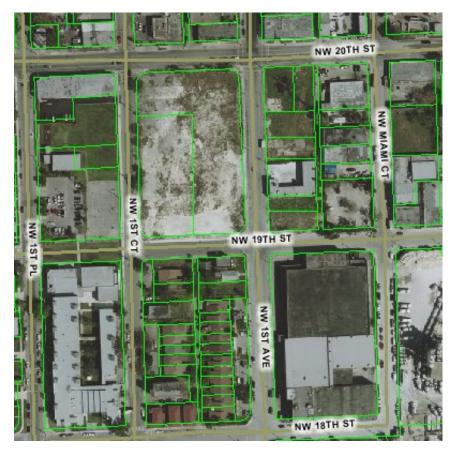

#### Existing Site Characteristics West Omni (Area 2 – A)

The area bounded by NW 20<sup>th</sup> Street, NW 1<sup>st</sup> Place, NW 18<sup>th</sup> Street and the FEC ROW is zoned majorily as industrial/institutional. Between NW 1<sup>st</sup> Place and NW 1<sup>st</sup> Court, NW 19<sup>th</sup> Street and NW 18<sup>th</sup> Street is Phyllis Wheatley Elementary School. The Overtown Villas residential townhomes, multi-family apartments, numerous vacant parcels are located in the area.