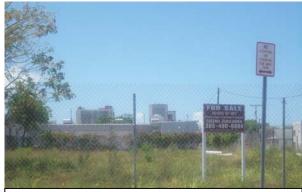

The vacant lot at 1428 NW  $1^{\rm st}$  Avenue has a fence in disrepair.

Vacant lot for sale at 80 NW 20<sup>th</sup> Street.

Vacant lot for sale at 1534 NW 1<sup>st</sup> Avenue.