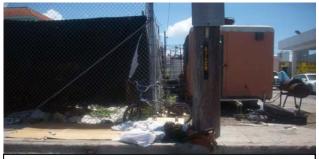

Inoperable vehicles stored on residential property.

Graffiti on exterior of building.

Graffiti on exterior of building at 50 NW 21<sup>st</sup> Street.

Trash dumped along NW 23<sup>rd</sup> Street, east of NW 5<sup>th</sup> Avenue.

Trash illegally dumped on NW Miami Court.

Trash dumped along NW 1<sup>st</sup> Court, north of NW 20<sup>th</sup> Street.

Vacant and boarded property with opening at 1731 NW  $1^{\rm st}$  Court.

Trash is dumped along NW  $1^{\rm st}$  Place, just south of NW  $22^{\rm nd}$  Street.

The vacant lands at 122 and 128 NW 1<sup>st</sup> Street and 1451 NW 1<sup>st</sup> Court are littered with trash.

Materials illegally disposed on property at the northeast corner of NW 1<sup>st</sup> Place and NW 20th Street.

Trash illegally dumped on the sidewalk on the northeast corner of NW  $21^{st}$  Street and NW  $1^{st}$  Court.

Trash is stored on the property at 172 NW 21<sup>st</sup> Street.

Makeshift sleeping area along NW  $1^{st}$  Place, north of NW  $21^{st}$  Street.