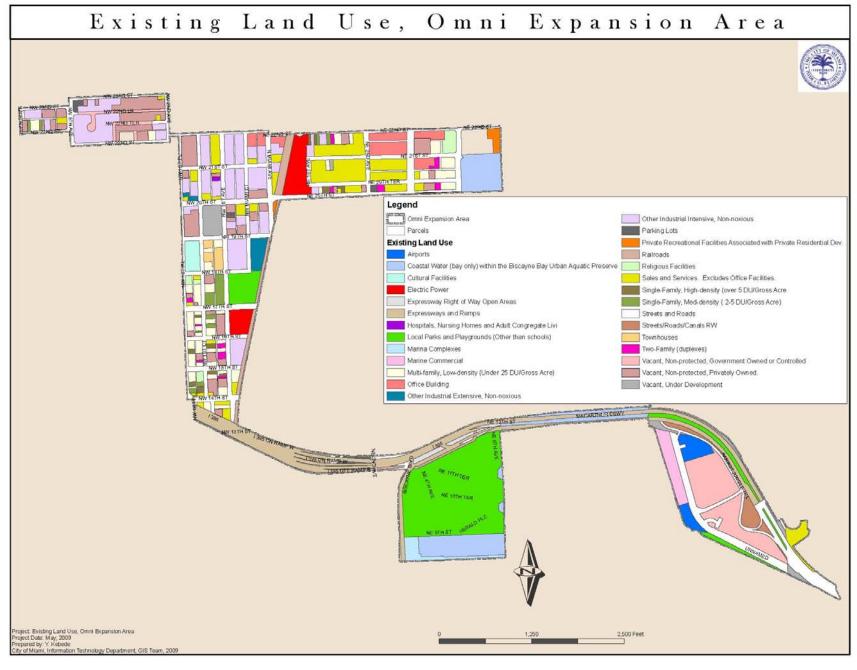

#### 3.1 Aerial Overview of the Study Area

As illustrated in the map entitled "Existing Land Use" on page 10, there are various land uses throughout the Study Area. For clarity, this report has divided the Study Area as follows:

- North Omni (Area 1-A to 1-C) is zoned industrial and general commercial.
- West Omni (Areas 2-A and 2-B) is zoned medium density multi-family residential and consists of single family and low-rise multi-family residential buildings, religious and educational institutions, and vacant lots.
- **Bicentennial Park** (Area 3) is a City-owned park that is zoned recreation and is currently unimproved.
- **Watson Island** (Area 4) is owned by the City and is zoned recreation. The southeastern section of the island is currently unimproved.