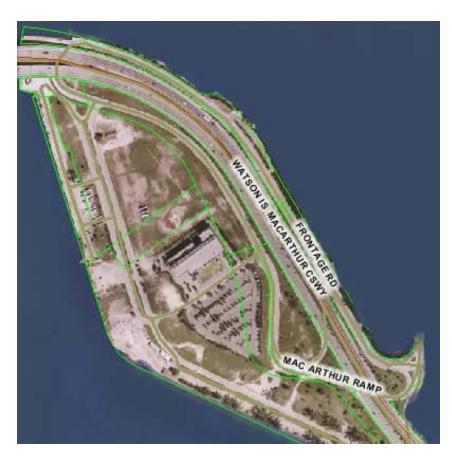

#### Existing Site Characteristics Watson Island (Area 4)

Watson Island, located east of Miami's inland and south of MacArthur Causeway, is a man-made island. This area is home to the Miami Children's Museum, and the former Chalk's Airlines facility.

While the designated Brownfield Redevelopment Areas map shows one known contaminated site on Watson Island, there are other areas of Watson Island that are perceived having some form of environmental contamination based upon the presence of certain facilities, such as the existence of a monitoring well that was installed on the island and the presence of the Chalk's International Airline, Inc. facility that once operated there.

Chalk's International Airline facility on Watson Island.

Monitoring well on Watson Island.

In addition to the aforementioned environmental concerns, Bicentennial Park is also home to a raw sewage pump station. Regional Pump Station No. 2, owned and operated by Miami-Dade County's Water and Sewer Department ("WASA"), is situated at the park's urban edge and emits a pungent, protrusive odor that permeates throughout the surrounding area. The pump station provides sanitary sewer service to several municipalities throughout Miami-Dade County. WASA had previously

Westinghouse Remediation Services, Inc. 111 KELSEY LANE, SUITE B, TAMPA, FLORIDA 33619 PH(813) 620-1432 FAX(813) 620-3649

AERIAL PHOTOGRAPH - FEBRUARY 1966 MacARTHUR CAUSEWAY MIAMI, FLORIDA The Study Area also exhibits other unsanitary and unsafe conditions in the form of criminal activities, illegal dumping, and homeless activity. These conditions, in turn, contribute to the slum and blight. For example, a site visit to Watson Island revealed an inordinate amount of drug paraphernalia and trash in close proximity to the Miami Children's Museum and along the southern shoreline. Moreover, an unidentified pipeline was seen in close proximity to the shoreline and may be vulnerable to vandalism or accidental damage.