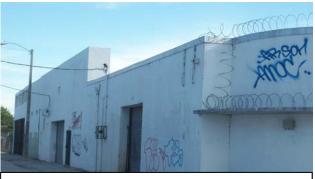

Inoperable vehicles stored on residential property.

Graffiti on exterior of building.

Graffiti on exterior of building at 50 NW 21<sup>st</sup> Street.

Trash dumped along NW 23<sup>rd</sup> Street, east of NW 5<sup>th</sup> Avenue.