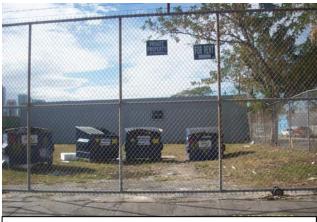

Commercial garbage containers are not properly enclosed as required.

The dilapidated structure at 158 NW 17<sup>th</sup> Street has a damaged roof and fence, and is in need of exterior painting.

Property at 1540 NW 1<sup>st</sup> Avenue with severe roof and fence damage.

#### 3.4 **Property Violations**

On October 16, 2008, the Miami City Commission adopted Ordinance No. 13032, which amended the Code of the City of Miami by creating procedures to regulate vacant, blighted, unsecured and abandoned structures throughout the City. The passage of Ordinance No. 13032 was a direct response to the increasing number of these types of structures throughout the City and the onerous burden they posed to the City's resources. The Commission found that these structures perpetuated a nuisance to the public because of their susceptibility to fire safety hazards; temporary occupancy by transients; and criminal activity such as drug trafficking, drug use, prostitution, vandalism and other serious crimes. There are a number of properties that exhibit code violations. (See map entitled, "Code Violations" on page 31).

Inoperable vehicles stored on residential property.

Graffiti on exterior of building.

Graffiti on exterior of building at 50 NW 21<sup>st</sup> Street.

Trash dumped along NW 23<sup>rd</sup> Street, east of NW 5<sup>th</sup> Avenue.

Trash illegally dumped on NW Miami Court.

Trash dumped along NW 1<sup>st</sup> Court, north of NW 20<sup>th</sup> Street.

Vacant and boarded property with opening at 1731 NW  $1^{\rm st}$  Court.

Trash is dumped along NW  $1^{\rm st}$  Place, just south of NW  $22^{\rm nd}$  Street.

The vacant lands at 122 and 128 NW 1<sup>st</sup> Street and 1451 NW 1<sup>st</sup> Court are littered with trash.

Materials illegally disposed on property at the northeast corner of NW 1<sup>st</sup> Place and NW 20th Street.

Trash illegally dumped on the sidewalk on the northeast corner of NW  $21^{st}$  Street and NW  $1^{st}$  Court.

Trash is stored on the property at 172 NW 21<sup>st</sup> Street.

Makeshift sleeping area along NW  $1^{st}$  Place, north of NW  $21^{st}$  Street.