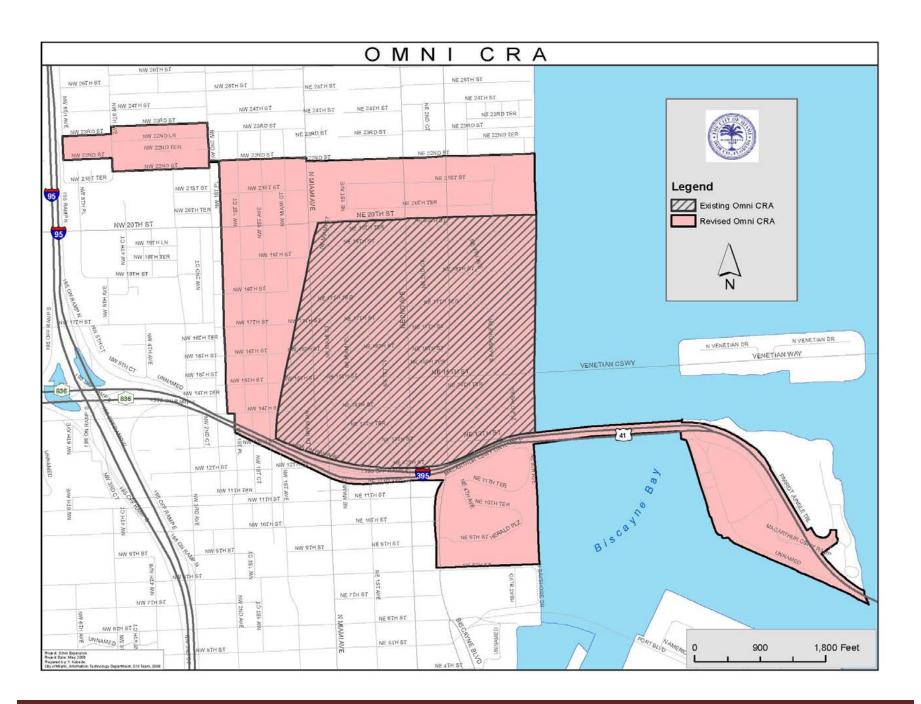

The proposed expanded area ("Study Area") is approximately 257 acres, and is generally defined as the southern edge of the Interstate-395 to the south, the FEC ROW to the east, NW 23<sup>rd</sup> Street to the north; NW 1<sup>st</sup> Place to the west, Bicentennial Park and southern portion of Watson Island, from the MacArthur Causeway south. (Figure 1 Location Map.) This report focused on the existence of the following conditions:

#### 2.1 Location

The Study Area consists of approximately 275 acres and is generally defined as the southern edge of I-395 ROW to the south; the FEC ROW to the east, NW 23<sup>rd</sup> Street to the north; NW 1<sup>st</sup> Place to the west and Bicentennial Park and the southeastern portion Watson Island.

The Study Area is physically defined as beginning at the eastern shoreline and NE 22<sup>nd</sup> Street; then south along the eastern shoreline to the north side of the MacArthur Causeway right of way; then east along the north side of the MacArthur Causeway right of way to the eastern shoreline of Watson Island; then south along the eastern shoreline of Watson Island to the southernmost point of Watson Island; then west along the southern shoreline to the south side of the MacArthur Causeway right of way; then west along the south side of the MacArthur Causeway right of way to the eastern shoreline; then south along the eastern shoreline to 20 feet south of the FEC slip; then west along the 20 feet south of the FEC slip to the west side of Biscayne Boulevard; then north along the west side of Biscayne Boulevard to the southern edge of the I-395 ROW; then following the southern edge of the I-395 ROW to the west side of NW 1<sup>st</sup> Place; then north along the west side of NW 1<sup>st</sup> Place to the south side of NW 14<sup>th</sup> Street; then east along the south side of NW 14<sup>th</sup> Street to the west side of NW 1<sup>st</sup> Place; then north along the west side of NW 1<sup>st</sup> Place to the south side of NW 22<sup>nd</sup> Street; then east along the south side of NW 22<sup>nd</sup> Street to the east side of NW 2<sup>nd</sup> Avenue; then south along the east side of NW 2<sup>nd</sup> Avenue to the south side of NW 22<sup>nd</sup> Street; then west along the south side of NW 22<sup>nd</sup> Street to the west side of NW 5<sup>th</sup> Avenue; then north on the west side of NW 5<sup>th</sup> Avenue to the south side of NW 22<sup>nd</sup> Street; then west along the south side of NW 22<sup>nd</sup> Street to the west side of NW 6<sup>th</sup> Avenue; then north along the west side of NW 6<sup>th</sup> Avenue to the north side of NW 23<sup>rd</sup> Street; then east along the north side of NW 23<sup>rd</sup> Street to the west side of NW 5<sup>th</sup> Avenue; then north along the west side of NW 5<sup>th</sup> Avenue to the north side of NW 23<sup>rd</sup> Street; then east along the north side of NW 23<sup>rd</sup> Street to the east side of NW 2<sup>nd</sup> Avenue; then south along the east side of NW 2<sup>nd</sup> Avenue to the north side of NW 22<sup>nd</sup> Street; then east along the north side of NW 22<sup>nd</sup> Street to the eastern shoreline.