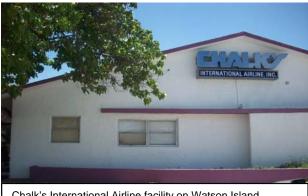

While the designated Brownfield Redevelopment Areas map shows one known contaminated site on Watson Island, there are other areas of Watson Island that are perceived having some form of environmental contamination based upon the presence of certain facilities, such as the existence of a monitoring well that was installed on the island and the presence of the Chalk's International Airline, Inc. facility that once operated there.

Chalk's International Airline facility on Watson Island.

Monitoring well on Watson Island.

In addition to the aforementioned environmental concerns, Bicentennial Park is also home to a raw sewage pump station. Regional Pump Station No. 2, owned and operated by Miami-Dade County's Water and Sewer Department ("WASA"), is situated at the park's urban edge and emits a pungent, protrusive odor that permeates throughout the surrounding area. The pump station provides sanitary sewer service to several municipalities throughout Miami-Dade County. WASA had previously