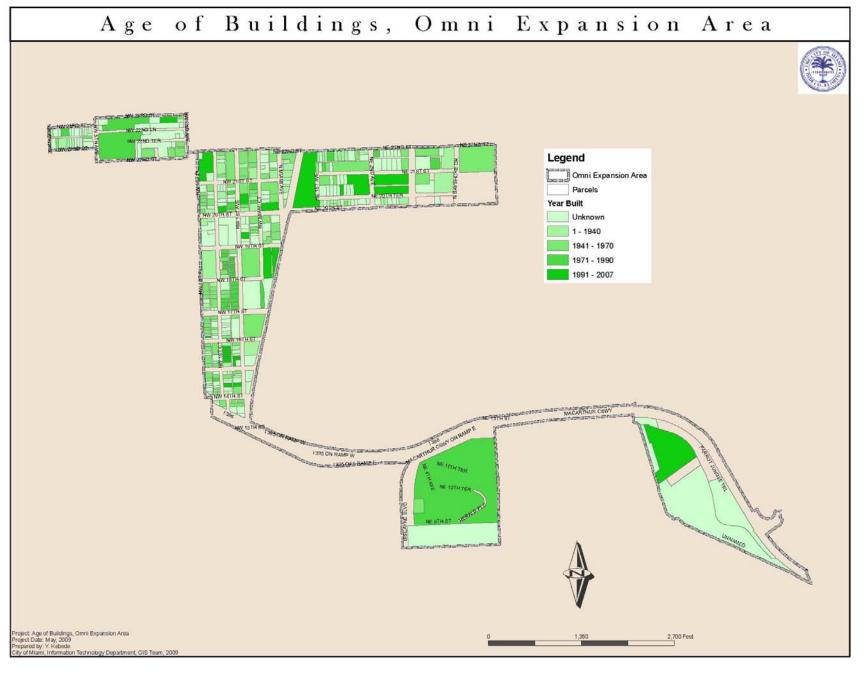

#### 3.2 Site and Structural Deterioration

The Study Area suffers from significant site and structural deterioration, evidenced by the numerous dilapidated buildings, neglected properties, and a deteriorated public right of way, including broken, chipped, or cracked sidewalks and roadways in need of repair or striping. These conditions present a safety hazard to pedestrians and motorists, and project a negative image of the Study Area, which, in turn, discourages private investment. An example can be seen in North Omni where many industrial properties have significant structural defects due to poor maintenance. Such blight affects nearby properties along NE 21<sup>st</sup> and 22<sup>nd</sup> Streets and NE 20<sup>th</sup> Terrace. Moreover, the several single-family and multi-family residential buildings in West Omni also demonstrate structural deterioration, thereby contributing to the desolate and bleak character of the area. Much of the deterioration observed throughout the Study Area is attributed to the age of many buildings. Many of these structures are more than thirty years old and are in dire need of rehabilitation and maintenance (See Age of Buildings Map on Page 21). The site and structural deterioration is exacerbated by the current economic environment, in which property owners are unable to finance necessary repairs and improvements.