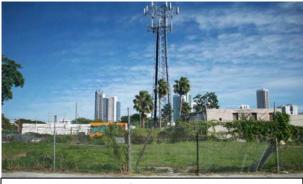

#### 3.1 Aerial Overview of the Study Area

As illustrated in the map entitled "Existing Land Use" on page 10, there are various land uses throughout the Study Area. For clarity, this report has divided the Study Area as follows:

- North Omni (Area 1-A to 1-C) is zoned industrial and general commercial.
- West Omni (Areas 2-A and 2-B) is zoned medium density multi-family residential and consists of single family and low-rise multi-family residential buildings, religious and educational institutions, and vacant lots.
- **Bicentennial Park** (Area 3) is a City-owned park that is zoned recreation and is currently unimproved.
- **Watson Island** (Area 4) is owned by the City and is zoned recreation. The southeastern section of the island is currently unimproved.