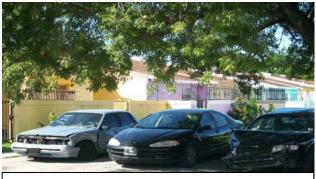

Inoperable vehicles stored on residential property.

Graffiti on exterior of building.

Graffiti on exterior of building at 50 NW 21<sup>st</sup> Street.

Trash dumped along NW 23<sup>rd</sup> Street, east of NW 5<sup>th</sup> Avenue.