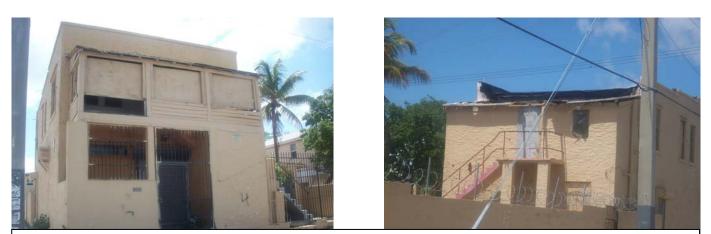

#### 3.2 Site and Structural Deterioration

The Study Area suffers from significant site and structural deterioration, evidenced by the numerous dilapidated buildings, neglected properties, and a deteriorated public right of way, including broken, chipped, or cracked sidewalks and roadways in need of repair or striping. These conditions present a safety hazard to pedestrians and motorists, and project a negative image of the Study Area, which, in turn, discourages private investment. An example can be seen in North Omni where many industrial properties have significant structural defects due to poor maintenance. Such blight affects nearby properties along NE 21<sup>st</sup> and 22<sup>nd</sup> Streets and NE 20<sup>th</sup> Terrace. Moreover, the several single-family and multi-family residential buildings in West Omni also demonstrate structural deterioration, thereby contributing to the desolate and bleak character of the area. Much of the deterioration observed throughout the Study Area is attributed to the age of many buildings. Many of these structures are more than thirty years old and are in dire need of rehabilitation and maintenance (See Age of Buildings Map on Page 21). The site and structural deterioration is exacerbated by the current economic environment, in which property owners are unable to finance necessary repairs and improvements.

#### Vacant Buildings

Vacant buildings are visual signs of physical blight and disinvestment in the area. Such buildings generally constitute a hazard because they normally lack maintenance and, oftentimes, have become structurally unsound. Moreover, vacant buildings have become the site for illegal drug activities and serve to attract homeless individuals seeking shelter. The concentration of vacant buildings is largely found in West Omni (See Property Characteristics Report in Appendix 1).

Vacant and boarded property at 158 NW 17<sup>th</sup> Street.

Vacant and boarded property at 100 NW 17<sup>th</sup> Street.

The vacant Wynwood Free Trade Zone at 318 NW  $\rm 23^{rd}$  Street.

Foreclosed property at 1440 NW 1<sup>st</sup> Avenue.