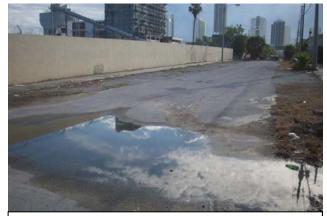

Standing water at the southeast corner of NW  $16^{\mbox{th}}$  Street and NW  $1^{\mbox{st}}$  Avenue.

Downed public signage and sidewalk infrastructure in disrepair at NW  $1^{st}$  Avenue between NW  $16^{th}$  Street and NW  $15^{th}$  Street.