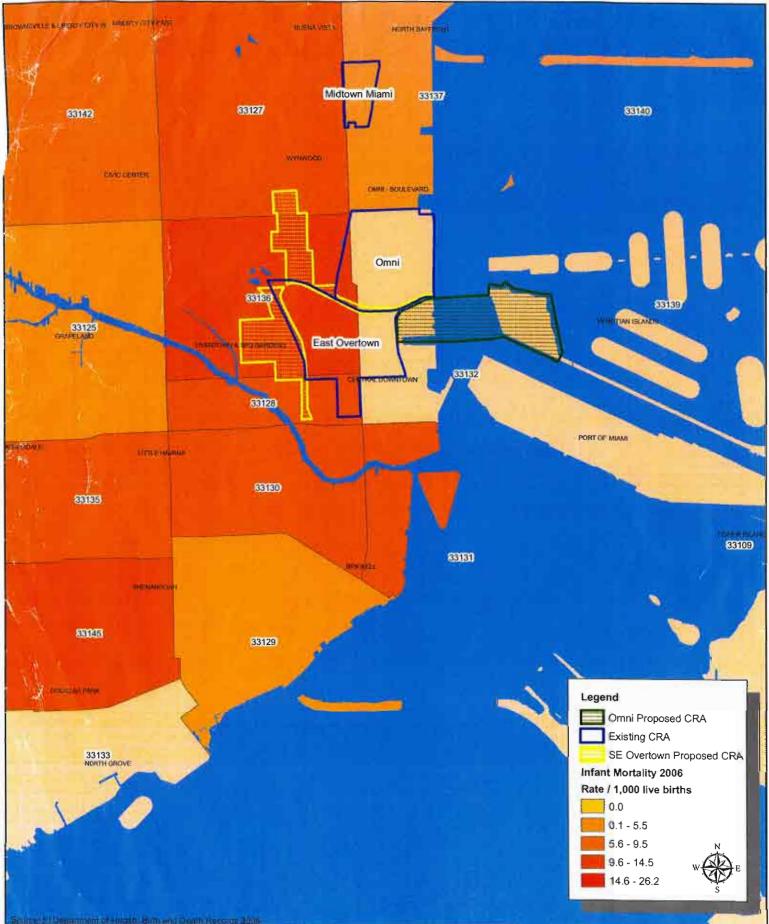

In 2008, Miami-Dade County published a report entitled, "Selected Socio-Economic and Public Health Indicators Report," which compiled data on various socio-economic factors, such as population, race, household types and size, income, and poverty status. The County's report also indicated that portions of the Study Area, represented by zip code 33132, had a higher percentage of cardiovascular and infant mortality rates when compared to rates for all of Miami-Dade County. Moreover, it also indicated that residents in this same area were more like to be uninsured and enrolled in Medicaid than residents countywide.

| ZIP CODE         | % UNINSURED | CARDIO-<br>VASCULAR<br>MORTALITY<br>RATE/1000 | PERCENT<br>ENROLLED IN<br>MEDICAID | INFANT MORTALITY<br>RATE/1000 BIRTHS |
|------------------|-------------|-----------------------------------------------|------------------------------------|--------------------------------------|
| 33127            | 30.3        | 2.7                                           | 31.1                               | 12.0                                 |
| 33136            | 29.5        | 3.7                                           | 30.6                               | 26.2                                 |
| 33132            | 30.1        | 1.4                                           | 7.7                                | 0                                    |
| 33128            | 33.0        | 6.6                                           | 43.1                               | 10.2                                 |
| MIAMI-DADE TOTAL | 28.7        | 2.7                                           | 17.9                               | 6.5                                  |