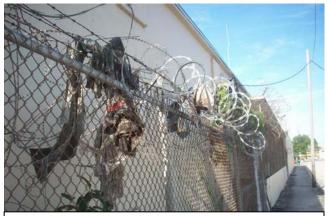

Missing landscape along sidewalk on NW  $17^{\rm th}$  Street (south of Dorsey Park).

Damage to roadway along NW Miami Court as a result of heavy truck traffic.

The poorly maintained fence surrounding the property at 60 NW  $17^{th}$  Street, south of Dorsey Park.