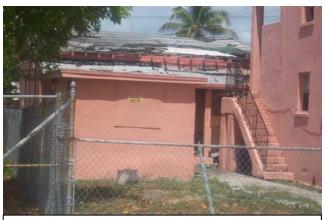

#### 3.2 Site and Structural Deterioration

The Study Area suffers from significant site and structural deterioration, evidenced by the numerous dilapidated buildings, neglected properties, and a deteriorated public right of way, including broken, chipped, or cracked sidewalks and roadways in need of repair or striping. These conditions present a safety hazard to pedestrians and motorists, and project a negative image of the Study Area, which, in turn, discourages private investment. An example can be seen in North Omni where many industrial properties have significant structural defects due to poor maintenance. Such blight affects nearby properties along NE 21<sup>st</sup> and 22<sup>nd</sup> Streets and NE 20<sup>th</sup> Terrace. Moreover, the several single-family and multi-family residential buildings in West Omni also demonstrate structural deterioration, thereby contributing to the desolate and bleak character of the area. Much of the deterioration observed throughout the Study Area is attributed to the age of many buildings. Many of these structures are more than thirty years old and are in dire need of rehabilitation and maintenance (See Age of Buildings Map on Page 21). The site and structural deterioration is exacerbated by the current economic environment, in which property owners are unable to finance necessary repairs and improvements.

Commercial garbage containers are not properly enclosed as required.

The dilapidated structure at 158 NW 17<sup>th</sup> Street has a damaged roof and fence, and is in need of exterior painting.

Property at 1540 NW 1<sup>st</sup> Avenue with severe roof and fence damage.