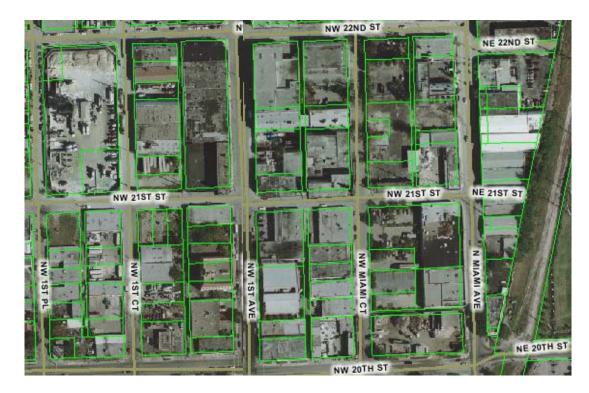

#### Existing Site Characteristics West Omni (Area 2 – A)

The area bounded by NW 20<sup>th</sup> Street, NW 1<sup>st</sup> Place, NW 18<sup>th</sup> Street and the FEC ROW is zoned majorily as industrial/institutional. Between NW 1<sup>st</sup> Place and NW 1<sup>st</sup> Court, NW 19<sup>th</sup> Street and NW 18<sup>th</sup> Street is Phyllis Wheatley Elementary School. The Overtown Villas residential townhomes, multi-family apartments, numerous vacant parcels are located in the area.

#### Existing Site Characteristics West Omni (Area 2 – B)

The area bounded by NW 18<sup>th</sup> Street to the north, the FEC ROW to the east, NW 16<sup>th</sup> Street to the south, and NW 1<sup>st</sup> Place to the west, is primarily residential, with older single family homes and the more recently constructed St. John's townhomes. The area includes two religious institutions and several multi-family buildings. There are also a significant number of vacant lots scattered throughout the area.