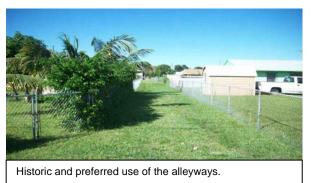

Historically, the lot layout of the Study Area consisted of perimeter blocks with alleyways located mid-block. These alleys served to promote and enhance pedestrian access to residences and businesses by cutting through the neighborhood block and allowing for \a shorter route to destinations. Today, these alleys serve as desolate passageways that invite illegal dumping, homeless activity, and the use of drugs unseen by the public and law enforcement.