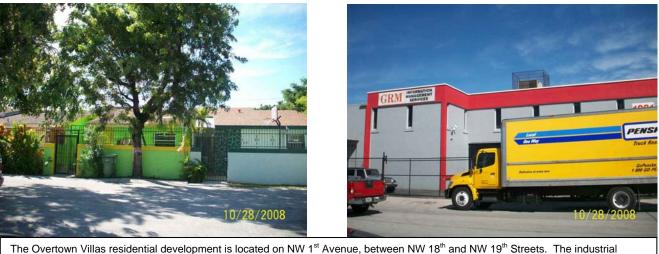

#### Existing Site Characteristics West Omni (Area 2 – A)

The area bounded by NW 20<sup>th</sup> Street, NW 1<sup>st</sup> Place, NW 18<sup>th</sup> Street and the FEC ROW is zoned majorily as industrial/institutional. Between NW 1<sup>st</sup> Place and NW 1<sup>st</sup> Court, NW 19<sup>th</sup> Street and NW 18<sup>th</sup> Street is Phyllis Wheatley Elementary School. The Overtown Villas residential townhomes, multi-family apartments, numerous vacant parcels are located in the area.

The Overtown Villas residential development is located on NW 1<sup>st</sup> Avenue, between NW 18<sup>th</sup> and NW 19<sup>th</sup> Streets. The industrial business at 1849 NW 1<sup>st</sup> Avenue is situated east of the Overtown Villas, and generates significant truck traffic.