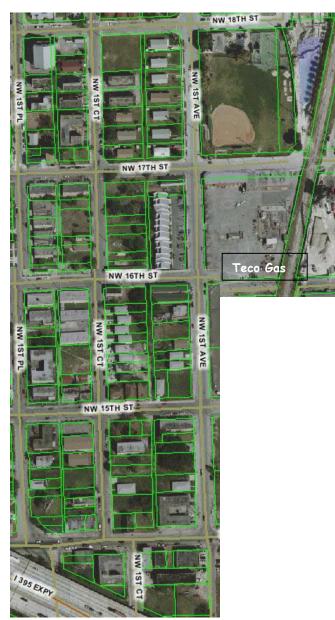

#### 3.1 Aerial Overview of the Study Area

As illustrated in the map entitled "Existing Land Use" on page 10, there are various land uses throughout the Study Area. For clarity, this report has divided the Study Area as follows:

- North Omni (Area 1-A to 1-C) is zoned industrial and general commercial.
- West Omni (Areas 2-A and 2-B) is zoned medium density multi-family residential and consists of single family and low-rise multi-family residential buildings, religious and educational institutions, and vacant lots.
- **Bicentennial Park** (Area 3) is a City-owned park that is zoned recreation and is currently unimproved.
- **Watson Island** (Area 4) is owned by the City and is zoned recreation. The southeastern section of the island is currently unimproved.

#### Existing Site Characteristics West Omni (Area 2 – A)

The area bounded by NW 20<sup>th</sup> Street, NW 1<sup>st</sup> Place, NW 18<sup>th</sup> Street and the FEC ROW is zoned majorily as industrial/institutional. Between NW 1<sup>st</sup> Place and NW 1<sup>st</sup> Court, NW 19<sup>th</sup> Street and NW 18<sup>th</sup> Street is Phyllis Wheatley Elementary School. The Overtown Villas residential townhomes, multi-family apartments, numerous vacant parcels are located in the area.

#### Existing Site Characteristics West Omni (Area 2 – B)

The area bounded by NW 18<sup>th</sup> Street to the north, the FEC ROW to the east, NW 16<sup>th</sup> Street to the south, and NW 1<sup>st</sup> Place to the west, is primarily residential, with older single family homes and the more recently constructed St. John's townhomes. The area includes two religious institutions and several multi-family buildings. There are also a significant number of vacant lots scattered throughout the area.

Tarmac plant at 1801 NW Miami Court.

In North Omni, there are two industrial plants, Tarmac Florida, Inc. and Teco/People's Gas System, Inc., that are perceived to have an adverse environmental impact residents on in the surrounding areas. For example, during the years 2002-2008, Miami-Dade County's Department of and Resource Management Environmental ("DERM") cited the Tarmac plant with violations for the release of excessive fugitive dust in the air; presence of cement buildup on adjacent roads leading to the facility; and siltation buildup throughout the storm water drainage system. Additional concerns related to the Tarmac plant include truck traffic, noise, and erosion, all of which contribute to blight in the area.

The People's Gas System, Inc. ("People's Gas") site is located at 60 NW 17<sup>th</sup> Street. Records on file with DERM show that People's Gas had previously received a notice of violation for releasing hydrocarbon in the ground water (File No. UT-3223). While the file has been closed, the People's Gas site is still perceived to be contaminated. Further research revealed that the property had serious contamination from coal tars and other chemicals, and warranted assessment of the two-acre parcel at a value of just \$6,000.<sup>2</sup> (See Property Information Map on page 34.) According to DERM, development of People's Gas site for uses unassociated with a gas manufacturing plant would require substantial remediation.