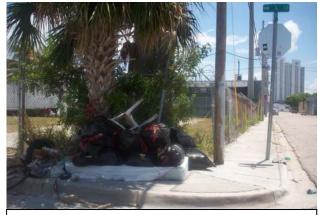

Inoperable vehicles stored on residential property.

Graffiti on exterior of building.

Graffiti on exterior of building at 50 NW 21<sup>st</sup> Street.

Trash dumped along NW 23<sup>rd</sup> Street, east of NW 5<sup>th</sup> Avenue.

Trash illegally dumped on NW Miami Court.

Trash dumped along NW 1<sup>st</sup> Court, north of NW 20<sup>th</sup> Street.

Vacant and boarded property with opening at 1731 NW  $1^{\rm st}$  Court.

Trash is dumped along NW  $1^{\rm st}$  Place, just south of NW  $22^{\rm nd}$  Street.

The vacant lands at 122 and 128 NW 1<sup>st</sup> Street and 1451 NW 1<sup>st</sup> Court are littered with trash.

Materials illegally disposed on property at the northeast corner of NW 1<sup>st</sup> Place and NW 20th Street.

Trash illegally dumped on the sidewalk on the northeast corner of NW  $21^{st}$  Street and NW  $1^{st}$  Court.

Trash is stored on the property at 172 NW 21<sup>st</sup> Street.

Makeshift sleeping area along NW  $1^{st}$  Place, north of NW  $21^{st}$  Street.