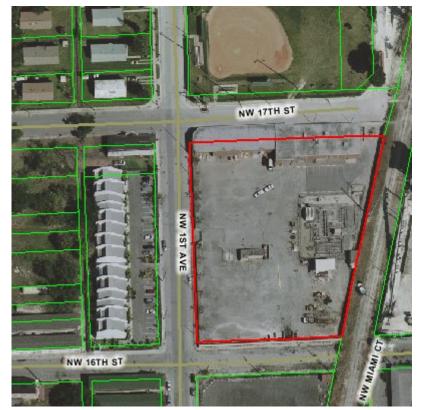

The People's Gas System, Inc. ("People's Gas") site is located at 60 NW 17<sup>th</sup> Street. Records on file with DERM show that People's Gas had previously received a notice of violation for releasing hydrocarbon in the ground water (File No. UT-3223). While the file has been closed, the People's Gas site is still perceived to be contaminated. Further research revealed that the property had serious contamination from coal tars and other chemicals, and warranted assessment of the two-acre parcel at a value of just \$6,000.<sup>2</sup> (See Property Information Map on page 34.) According to DERM, development of People's Gas site for uses unassociated with a gas manufacturing plant would require substantial remediation.