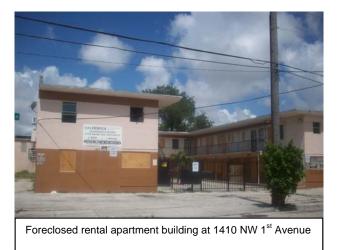

Vacant and boarded property at 158 NW 17<sup>th</sup> Street.

Vacant and boarded property at 100 NW 17<sup>th</sup> Street.

The vacant Wynwood Free Trade Zone at 318 NW  $\rm 23^{rd}$  Street.

Foreclosed property at 1440 NW 1<sup>st</sup> Avenue.