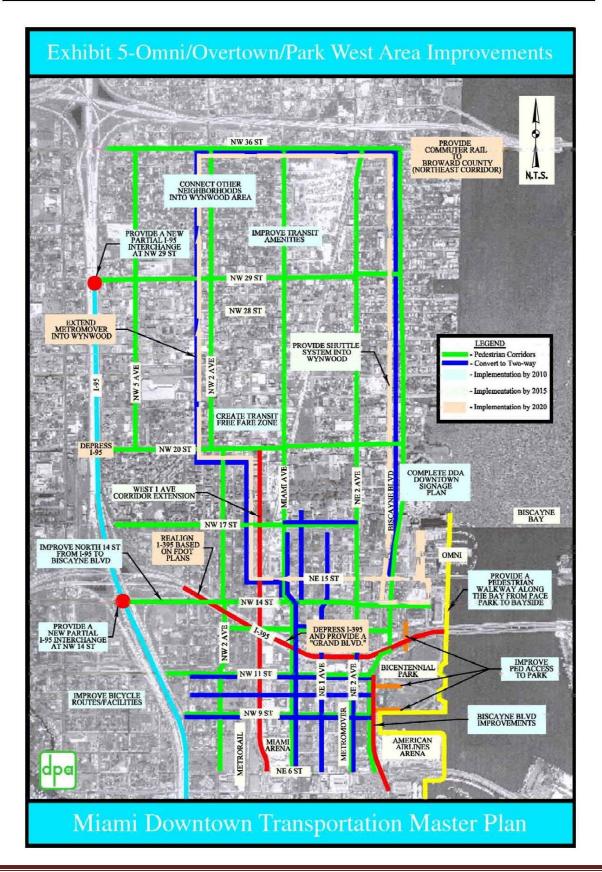

In April 2003, the Miami Downtown Transportation Master Plan ("DTMP") was issued for downtown Miami, including the Study Area. The DTMP identified the challenges of reforming downtown Miami's transportation system by way of improvements, additions, and upgrades to roadways, public transit systems, and pedestrian corridors. (See Map entitled "Miami Downtown Transportation Master Plan Omni/Overtown/Park West Area Improvements" on page 41.)

One of the major points made in the DTMP was the need for a port tunnel to divert truck traffic from surface streets, as NE 5<sup>th</sup> and NE 6<sup>th</sup> Streets, NE 2<sup>nd</sup> Avenue and Biscayne Boulevard within the Study Area. According to the DTMP, the port tunnel would enable the "[i]ncrease in the vehicular access to and from the Port, [e]xtension of hours of Port operations, and [r]emoval of Port-related truck traffic from Downtown Miami streets." Moreover, "truckers would [have] easy and convenient access to I-95 and SR 836 (the Dolphin Expressway)." With the removal of trucks from the Study Area's surface streets, there would be a more pedestrian friendly environment. The need for more pedestrian corridors has also illustrated in other studies regarding the area.

In May 2001, Dover, Kohl & Partners issued "Bicentennial Park: Becoming Miami's Premier Park," (Park Report") which sought to identify the existing adverse conditions found at and near Bicentennial Park, and the mitigation of these conditions in order to develop Bicentennial Park as a premier public amenity. While the Park Report was issued over nine years ago, the conditions reported therein are still prevalent today. Pedestrian access in and around Bicentennial Park, and the generally hostile pedestrian environment found near the site was deemed significant in the Park Report. "The park should be accessible and easy to walk to. Streets leading to and abutting the park should be safe and pedestrian-friendly." The intersections of NE 10<sup>th</sup> and NE 11<sup>th</sup> Streets at Biscayne Boulevard do not have safe pedestrian crossings into Bicentennial Park. I-395 constitutes a barrier at the northern boundary of Bicentennial Park, and does not allow pedestrians to cross at North Bayshore Drive. Moreover, the public baywalk has not been connected and therefore, is not widely utilized. As provided for in the DTMP and the Park Report, a safe, pedestrian oriented environment encourages more residents to choose to live in an urban center, and attracts visitors to commercial venues within that same urban center.